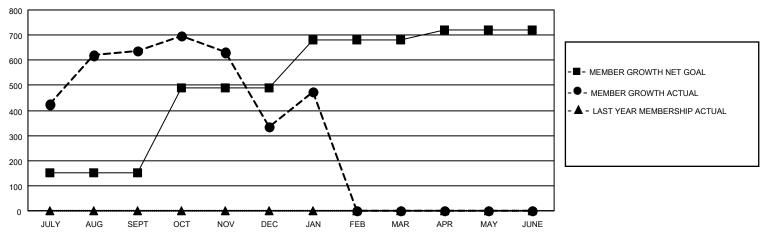

## GOALS AND ACTUAL MEMBERS CUMULATIVE

| DROPPED CLUBS: 18 |     | 174 CLUBS OF 194 ADDED 1 OR<br>MORE NEW MEMBERS | GENDER DISTRIBUTION                   |                |  |
|-------------------|-----|-------------------------------------------------|---------------------------------------|----------------|--|
|                   |     | WORL NEW WEWDERO                                | MALE                                  | 5,254 (76.98%) |  |
|                   |     |                                                 | FEMALE 1,571 (23.02%)                 |                |  |
| DROPPED MEMBERS   |     |                                                 | NON BINARY                            | 0 (0.00%)      |  |
|                   |     |                                                 | PREFER NOT TO ANSWER 0 (0.00%)        |                |  |
| DECEASED          | 16  |                                                 |                                       |                |  |
| CLUB CANCELLED    | 408 | CLICK HERE FOR CUMULATIVE                       | TOTAL FAMILY UNIT MEMBERS             | 4,200          |  |
| OTHER             | 363 | MEMBERSHIP DATA                                 |                                       |                |  |
| TOTAL             | 787 |                                                 | FAMILY MEMBERS PAYING HALF DUES 2,712 |                |  |
|                   |     |                                                 |                                       |                |  |