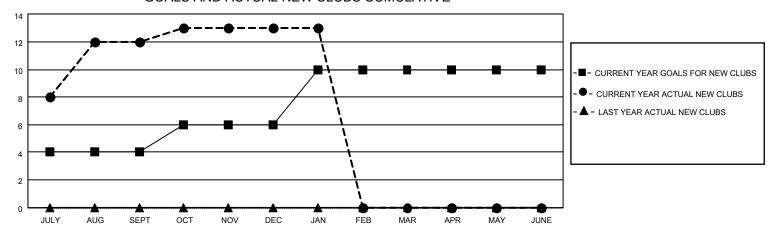

MEMBERSHIP PROGRESS REPORT

LOCATION INDIA District 324 B Results as of: 1/31/2022

| Clubs RESULTS FOR 2021-2022 |   |    |    | Members RESULTS FOR 2021-2022 |     |     |     |
|-----------------------------|---|----|----|-------------------------------|-----|-----|-----|
|                             |   |    |    |                               |     |     |     |
| JULY/AUG/SEPT               | 4 | 12 | 2  | JULY/AUG/SEPT                 | 150 | 807 | 150 |
| OCT/NOV/DEC                 | 2 | 1  | 15 | OCT/NOV/DEC                   | 340 | 293 | 577 |
| JAN/FEB/MAR                 | 4 | 0  | 1  | JAN/FEB/MAR                   | 190 | 219 | 60  |
| APR/MAY/JUNE                | 0 | 0  | 0  | APR/MAY/JUNE                  | 40  | 0   | 0   |

## GOALS AND ACTUAL NEW CLUBS CUMULATIVE



## GOALS AND ACTUAL MEMBERS CUMULATIVE



| DROPPED CLUBS: 18 |     | 174 CLUBS OF 194 ADDED 1 OR<br>MORE NEW MEMBERS | GENDER DISTRIBUTION                   |                |  |
|-------------------|-----|-------------------------------------------------|---------------------------------------|----------------|--|
|                   |     | WORL NEW WEWDERO                                | MALE                                  | 5,254 (76.98%) |  |
|                   |     |                                                 | FEMALE 1,571 (23.02%)                 |                |  |
| DROPPED MEMBERS   |     |                                                 | NON BINARY                            | 0 (0.00%)      |  |
|                   |     |